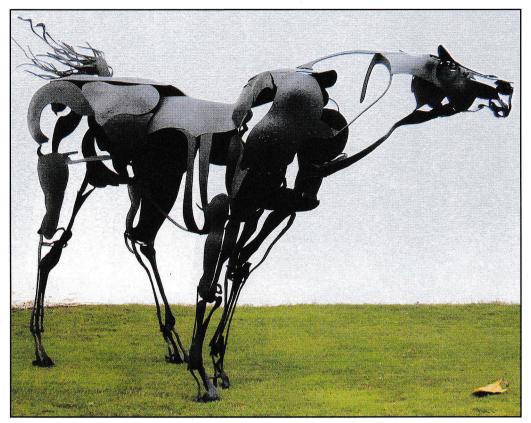

▲ HORSE
by Royston Taylor
(Steel)

OTTER AND FISH by Sukey Erland (Bronze Resin)