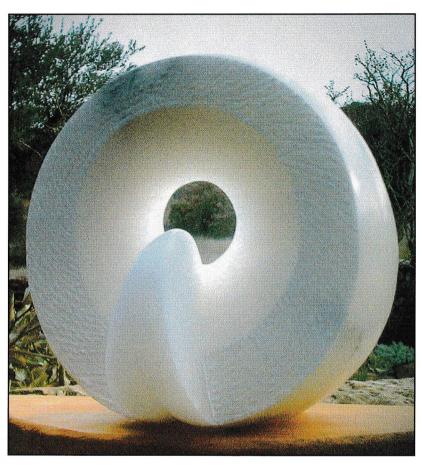

# THE GARDEN GALLERY

### SUMMER EXHIBITION 2003



▲ MOON CIRCLES by Celia Lindsell (Alabaster)

## PRIVATE VIEW

Saturday 10 May 2003 11 ~ 5

### EXHIBITION OPENING TIMES

13 MAY - 26 JULY

SATURDAYS • TUESDAYS • THURSDAYS •  $10 \sim 5$ 

Or by arrangement

ROOKERY LANE, BROUGHTON, STOCKBRIDGE, HAMPSHIRE, SO20 8AZ TEL: 01794 301144 FAX: 01794 301761 E-MAIL: rachelbebb@aol.com www.gardengallery.uk.com



▲ HORSE
by Royston Taylor
(Steel)

OTTER AND FISH by Sukey Erland (Bronze Resin)



#### DIRECTIONS:

DIRECTIONS:
From Stockbridge take the A30 towards Salisbury. After 1 mile turn left to Broughton. Drive through the village past the church and shop. Turn left into Rookery Lane. The Garden Gallery is on the left at 'Grandfathers'.

#### PARKING:

Please drive in. Do not park in the lane.



PRINTED BY SALISBURY PRINTING CO. LTD 01722 4