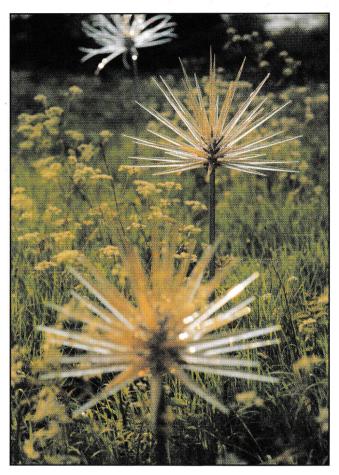

BIC 2635T.

## THE GARDEN GALLERY

SUMMER EXHIBITION 2002



SEED HEAD by Neil Wilkin (Glass)

## PRIVATE VIEW

SATURDAY 11 MAY 11  $\sim 5$ 

## EXHIBITION OPENING TIMES

14 MAY - 27 JULY

SATURDAYS • TUESDAYS • THURSDAYS - 10 ~ 5

By arrangement at all other times

ROOKERY LANE, BROUGHTON, STOCKBRIDGE, HAMPSHIRE, SO20 8AZ TEL: 01794 301144 FAX: 01794 301761 E-MAIL: GARDENGALLERY@compuserve.com www.gardengallery.uk.com



▼ YOUTH STRETCHING by Tom Clark (Portland stone)



◀ FLYING FISHES by Barbara Franc (Galvanised steel wire/ glass paint)



SOUTH WIND ►

by Daniel Clahane ARBS
(Limestone)



▲ BLUE RELECTIONS by Carolyn Genders (Ceramic)



▲ THE LOVERS II by John Brown FRBS (Bronze resin)









Printed by Salisbury Printing Co. Ltd 01722 413330