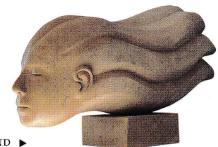

▼ YOUTH STRETCHING by Tom Clark (Portland stone)

◀ FLYING FISHES by Barbara Franc (Galvanised steel wire/ glass paint)

SOUTH WIND ►

by Daniel Clahane ARBS
(Limestone)

▲ BLUE RELECTIONS by Carolyn Genders (Ceramic)