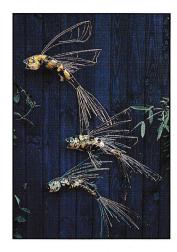

▼ YOUTH STRETCHING by Tom Clark (Portland stone)

◀ FLYING FISHES by Barbara Franc (Galvanised steel wire/ glass paint)

SOUTH WIND ►

by Daniel Clahane ARBS
(Limestone)

▲ BLUE RELECTIONS by Carolyn Genders (Ceramic)