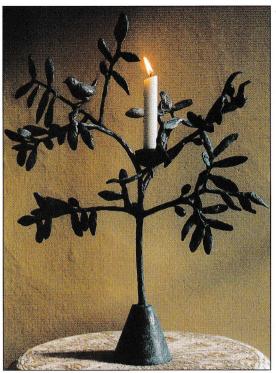

LE TEMPS DES OLIVES by Zoé de L'Isle Whittier (Bronze)

Sculpture · Pots ·
Mosaics · Candleholders · Mirrors · and more, for gardens and conservatories.

> CATERPILLAR► by Barbara Tribe, FRBS (Bronze)

**DIRECTIONS:** From Stockbridge take the A30 towards Salisbury. After 1 mile turn left to Broughton. Drive through the village past the church and shop. Turn left into Rookery Lane. The Garden Gallery is on the left at 'Grandfathers'.