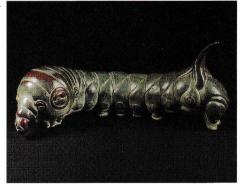

LE TEMPS DES OLIVES by Zoé de L'Isle Whittier (Bronze)

Sculpture · Pots ·
Mosaics · Candleholders · Mirrors · and more, for gardens and conservatories.

> CATERPILLAR► by Barbara Tribe, FRBS (Bronze)

**DIRECTIONS:** From Stockbridge take the A30 towards Salisbury. After 1 mile turn left to Broughton. Drive through the village past the church and shop. Turn left into Rookery Lane. The Garden Gallery is on the left at 'Grandfathers'.